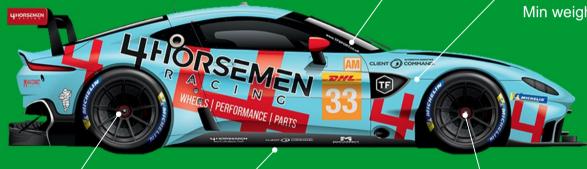

#### **BODY**

Min. ground clearence: 1.2mm Max width: 86.0mm Min weight: 20.0gr

#### **COMPLETE CAR**

Min weight: 175.0gr

# **REAR AXLE / WHEEL**

Max track width: 83.0mm
Max wheel diameter: 27.5mm
Min wheel diameter: 26.0mm
Min rim diameter: 21.0mm
Max rim & wheel width: 13.0mm

#### **CHASSIS**

Min ground clearance: 1.2mm Max width: 83.0mm

Motor: SRP 30k

### FRONT AXLE / WHEEL

Max track width: 83.0mm

Min track width: Body width -5.0mm

Min wheel diameter: 25.0mm Min rim diameter: 21.0mm Min rim & wheel width: 5.0mm